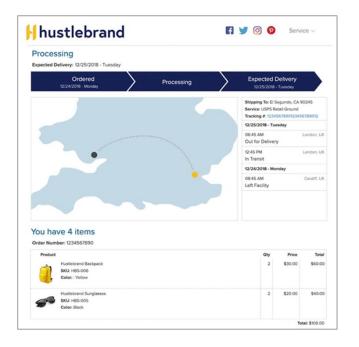

# The most clicked on page in e-Commerce!

#### Branded Tracking Page

- ▲ Your brand, your colours
- Displays the items in each shipment
- Drives customers back to your store, your social media
- ▲ Look like a high-end retailer