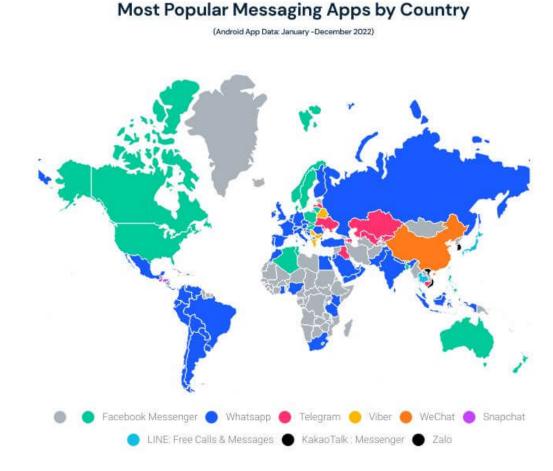

### **WhatsApp**

- 2-way messaging
- Real time conversations
- Customer Service & Marketing message
- Rich content supported
- Secure encrypted
- Large user base globally

Don't be creepy with personalization. Use it when it's relevant.