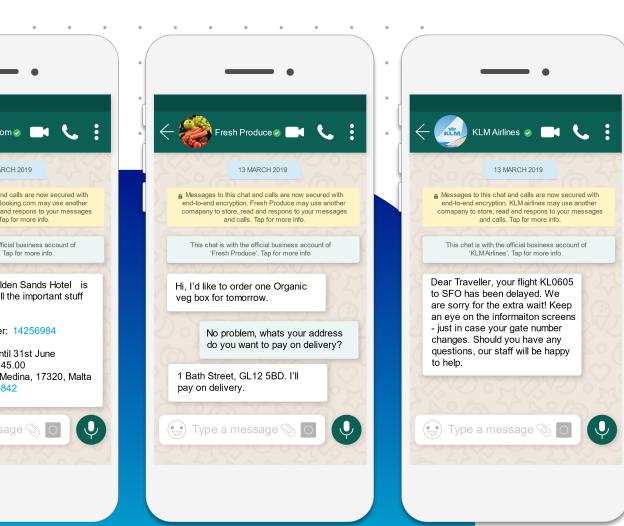

### **WhatsApp**

- 2-way messaging
- Real time conversations
- Customer Service & Marketing message
- Rich content supported
- Secure encrypted
- Large user base globally

Don't be creepy with personalization. Use it when it's relevant.