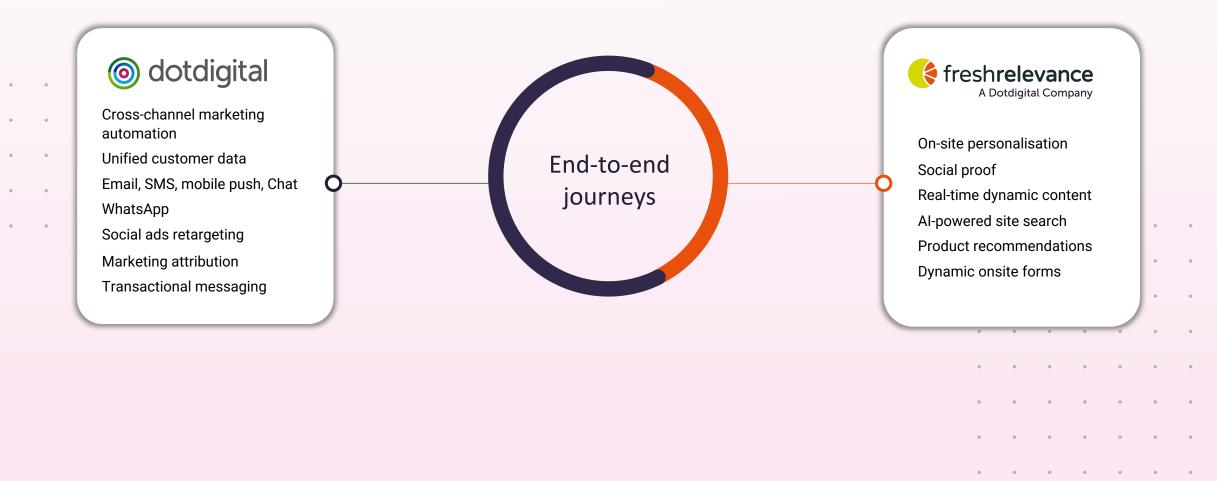

## Personalized, cross-channel experiences that go beyond the expected

THE CUSTOMER EXPERIENCE AND DATA PLATFORM FOR MARKETERS

## Exceptional end-to-end journeys that engage, convert and retain

Cross-channel automation Email & SMS marketing Mobile push, Pages & forms, Chat Social ads & retargeting Transactional messages WhatsApp

Single customer view Dynamic segmentation Audience analytics Predictive analytics Cross-channel reporting Revenue & commerce reporting

Unified customer data Seamless integrations Data enrichment & acquisition Behavioral persona modelling Al-powered content optimization WinstonAl

Website personalization & optimization
Social proof & scarcity
Real-time dynamic content
Al-powered site search & merchandising
Mobile app personalization
User-generated content

dotdigital