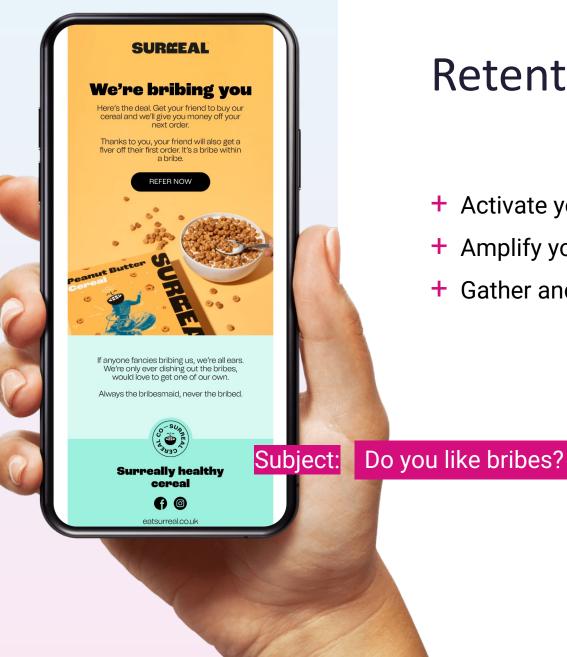

## **Retention: Reviews & Referrals**

- + Activate your loyals and champions (RFM)
- + Amplify your reach
- + Gather and Leverage Social Proof